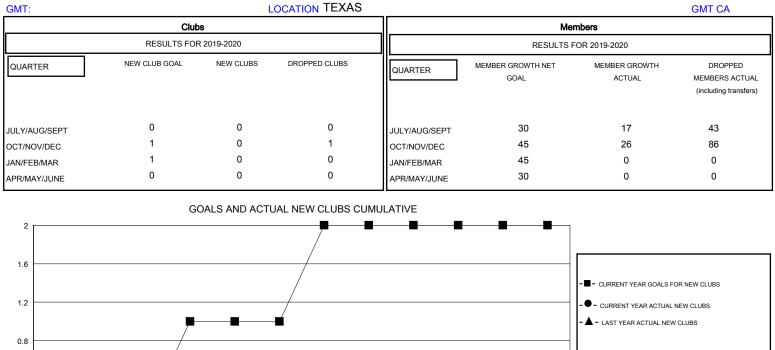

## MONTHLY MEMBERSHIP PROGRESS REPORT

## District 2 T1





JUNE

APR

MAY

| DROPPED CLUBS: 1  DROPPED MEMBERS |          | 13 CLUBS OF 36 ADDED 1 OR MORE NEW MEMBERS | GENDER DISTRI<br>MALE<br>FEMALE | BUTION<br>762 (69.46%)<br>335 (30.54%) |     |
|-----------------------------------|----------|--------------------------------------------|---------------------------------|----------------------------------------|-----|
| DECEASED                          | 5        | CLICK HERE FOR CUMULATIVE  MEMBERSHIP DATA | TOTAL FAMILY UNIT MEMBERS       |                                        | 120 |
| CLUB CANCELLED OTHER              | 29<br>95 |                                            | FAMILY MEMBERS PAYING HALF DUES |                                        | 60  |
| TOTAL                             | 129      |