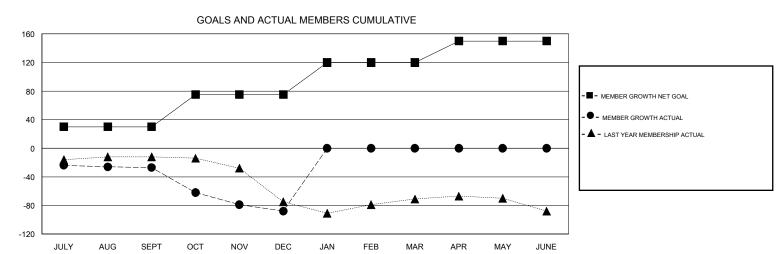

## MONTHLY MEMBERSHIP PROGRESS REPORT

## District 2 T1





JUNE

APR

MAY

| DROPPED CLUBS: 1  DROPPED MEMBERS |          | 13 CLUBS OF 36 ADDED 1 OR MORE NEW MEMBERS | GENDER DISTRI<br>MALE<br>FEMALE | BUTION<br>762 (69.46%)<br>335 (30.54%) |     |
|-----------------------------------|----------|--------------------------------------------|---------------------------------|----------------------------------------|-----|
| DECEASED                          | 5        | CLICK HERE FOR CUMULATIVE  MEMBERSHIP DATA | TOTAL FAMILY UNIT MEMBERS       |                                        | 120 |
| CLUB CANCELLED OTHER              | 29<br>95 |                                            | FAMILY MEMBERS PAYING HALF DUES |                                        | 60  |
| TOTAL                             | 129      |